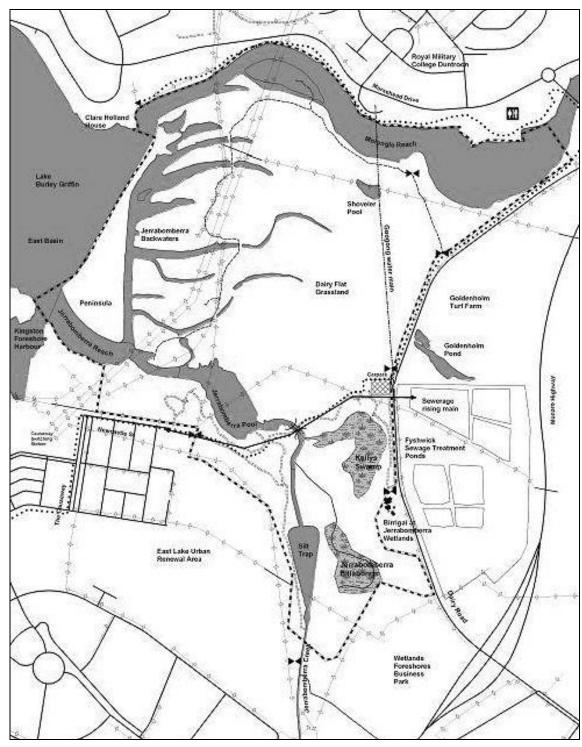

## JERRABOMBERRA WETLANDS: A POCKET (of) HISTORY

|             | Molonglo-Jerrabomberra floodplain                     |                                                                                              |                                                                                                                        |                                                                                                                                                                                 |
|-------------|-------------------------------------------------------|----------------------------------------------------------------------------------------------|------------------------------------------------------------------------------------------------------------------------|---------------------------------------------------------------------------------------------------------------------------------------------------------------------------------|
| Time Period | Context / Focus of use                                | Context / Focus of use   Identity (Name / Image)                                             |                                                                                                                        |                                                                                                                                                                                 |
| 400+M yrs   | Landscape origins and foundations                     |                                                                                              |                                                                                                                        | Alluvium<br>Gravels<br>Water flows                                                                                                                                              |
| 21,000 yrs  | First Peoples Country                                 | Biyaligee (always)                                                                           |                                                                                                                        | Fossil lake Duntroon                                                                                                                                                            |
| 1820-1900   | Rural development                                     | Limestone Plains Pialligo Flats / Pialligo Plains Duntroon Flats / Duntroon Plains Mill Flat |                                                                                                                        | Homestead<br>Sheepwash<br>Windmill<br>Outstations                                                                                                                               |
| 1901-1913   | Federal Territory<br>and Capital City<br>foundations  | Mill Flat                                                                                    | 'Mugga Mugga' and 'Jerrabomberra' city sites East Lake and Lake Park (proposed)                                        | RMC Duntroon City location and site(s) Water Axis and East Lake Civic Railway and Causeway embankment Trench system Molonglo Camp Soldier settlers Dairymen Prizes and research |
| 1914-1918   | Wartime                                               |                                                                                              | 'Bombing paddock' Molonglo Camp / Molonglo Settlement Mill Flats Soldier Settlement East Lake and Lake Park (proposed) |                                                                                                                                                                                 |
| 1919-1925   | Post-war recovery                                     |                                                                                              |                                                                                                                        |                                                                                                                                                                                 |
| 1926-1954   | Production and research  Capital city                 |                                                                                              |                                                                                                                        |                                                                                                                                                                                 |
|             | establishment                                         |                                                                                              |                                                                                                                        | Floods and more floods Worker settlements                                                                                                                                       |
| 1955-1977   | Urban schemes<br>and dreams                           |                                                                                              | Eastwater Park Molonglo Park                                                                                           | The Lake and the floodplain Recreation More floods                                                                                                                              |
|             |                                                       | Dairy Flat                                                                                   | - Jerrabomberra<br>Landfill Park                                                                                       | Wetlands in a 'wasteland'                                                                                                                                                       |
| 1978-2015   | Urban demands<br>balanced with<br>Nature conservation |                                                                                              | East Basin Swamps Pialligo Wetlands Molonglo Wetlands Jerrabomberra Wetlands                                           | Under siege – planes, trains, automobiles, high-speed recreation, sand mining, pollution, powerlines, pipes, dumps                                                              |
|             |                                                       |                                                                                              | (part) National Cultural Centre Dairy Flat                                                                             | Wetlands as an asset Urban 'appropriation'                                                                                                                                      |
|             |                                                       |                                                                                              | Education Centre Wetland Ecology Park (proposed)                                                                       | Education Centre                                                                                                                                                                |
|             |                                                       |                                                                                              | JW Nature Reserve;<br>(part) Canberra<br>Nature Park                                                                   | New sense of past and future value                                                                                                                                              |
|             |                                                       |                                                                                              | Jerrabomberra<br>Wetlands Park                                                                                         |                                                                                                                                                                                 |
|             |                                                       | Biyaligee (always)                                                                           |                                                                                                                        | New sense of pride                                                                                                                                                              |